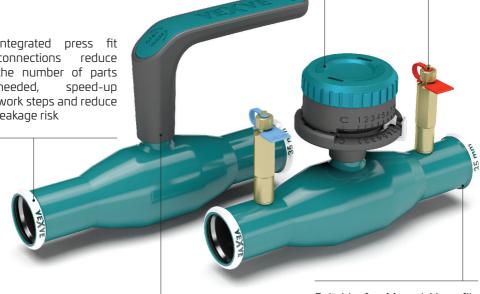

### Vexve X<sup>™</sup> – Fast, reliable and overall cost-effective

Precision control knop with lockable setting makes it easier to adjust the valve and allows temporary use for shut-off without the need for re-measurement

Self-sealing measurina blocks for quick and easy measurement

Optimized handle and stem structure enables modern insulation standards and cuts off the conduction of cold or heat from the valve body to outside the insulation

Suitable for M and V profile jaws

LBP (leak before press) O-rings, insertion depth limiter and press collar guarantee successful press fit connection