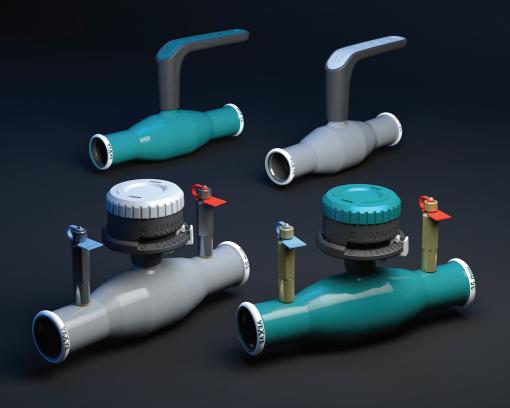

## Complete product family

Vexve X series valves with integrated press fit connections are designed for optimal shut-off and balancing functionality for heating and cooling networks in buildings. Vexve X is the market's first complete series of shut-off and balancing valves made of steel and stainless steel with integrated press fit connections.

### Vexve X<sup>™</sup> – Fast, reliable and overall cost-effective

Precision control knop with lockable setting makes it easier to adjust the valve and allows temporary use for shut-off without the need for re-measurement

Self-sealing measurina blocks for quick and easy measurement

Optimized handle and stem structure enables modern insulation standards and cuts off the conduction of cold or heat from the valve body to outside the insulation

Suitable for M and V profile jaws

LBP (leak before press) O-rings, insertion depth limiter and press collar guarantee successful press fit connection