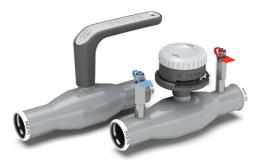

## Complete product family

Vexve X series valves with integrated press fit connections are designed for optimal shut-off and balancing functionality for heating and cooling networks in buildings. Vexve X is the market's first complete series of shut-off and balancing valves made of steel and stainless steel with integrated press fit connections.

### Vexve X<sup>™</sup> – Fast, reliable and overall cost-effective

Precision control knop with lockable setting makes it easier to adjust the valve and allows temporary use for shut-off without the need for re-measurement

Self-sealing measurina blocks for quick and easy measurement

Optimized handle and stem structure enables modern insulation standards and cuts off the conduction of cold or heat from the valve body to outside the insulation

Suitable for M and V profile jaws

LBP (leak before press) O-rings, insertion depth limiter and press collar guarantee successful press fit connection