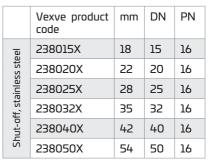

Additional technical details for Vexve X series:

Shut-off steel Balancing steel

| Balancing, stainless steel | 248015X | 18 | 15 | 16 |
|----------------------------|---------|----|----|----|
|                            | 248020X | 22 | 20 | 16 |
|                            | 248025X | 28 | 25 | 16 |
|                            | 248032X | 35 | 32 | 16 |
|                            | 248040X | 42 | 40 | 16 |
|                            | 248050X | 54 | 50 | 16 |

Shut-off stainless steel

Balancing stainless steel