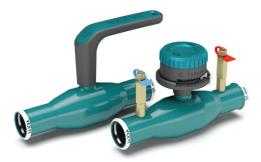

## Complete product family

Vexve X series valves with integrated press fit connections are designed for optimal shut-off and balancing functionality for heating and cooling networks in buildings. Vexve X is the market's first complete series of shut-off and balancing valves made of steel and stainless steel with integrated press fit connections.

### Vexve X<sup>™</sup> – Fast, reliable and overall cost-effective

Precision control knop with lockable setting makes it easier to adjust the valve and allows temporary use for shut-off without the need for re-measurement

Self-sealing measurina blocks for quick and easy measurement

Optimized handle and stem structure enables modern insulation standards and cuts off the conduction of cold or heat from the valve body to outside the insulation

Suitable for M and V profile jaws

LBP (leak before press) O-rings, insertion depth limiter and press collar guarantee successful press fit connection