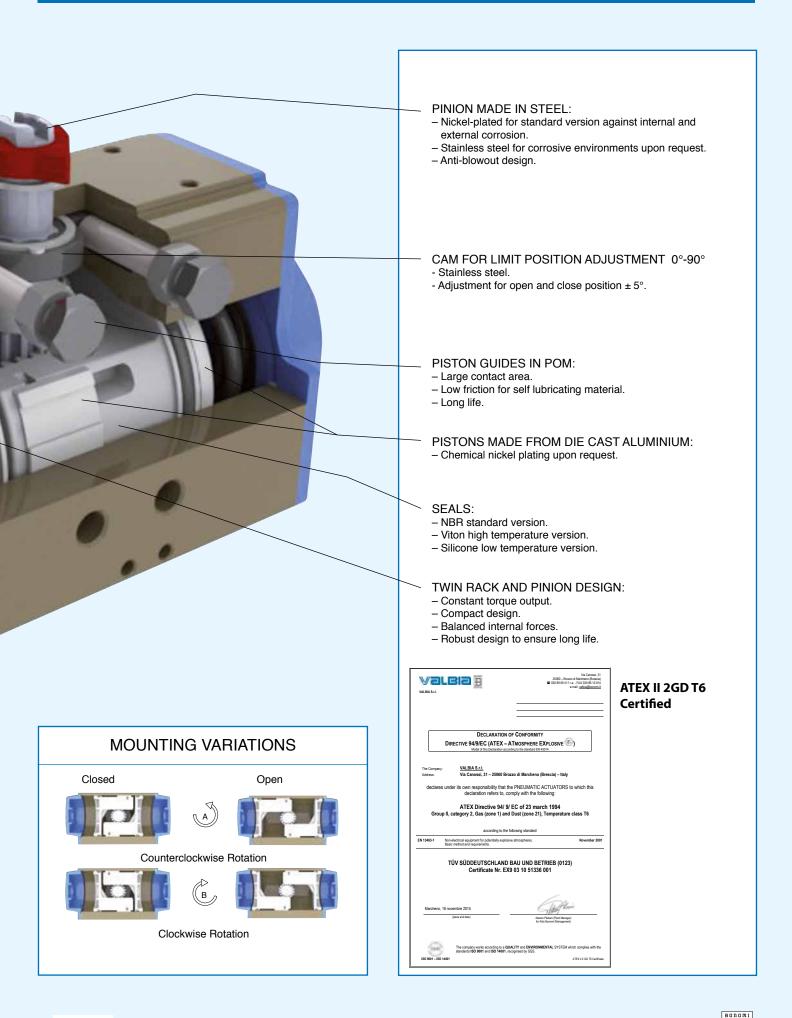

- Fully tested on manufacture 100%.











| Item | Description            | Material                 | Treatment     | Q.TA' |
|------|------------------------|--------------------------|---------------|-------|
| 1    | Body                   | Extruded aluminium       | Hard anodized | 1     |
| 2    | Anti-blowout pinion    | Steel                    | Nickel plated | 1     |
| • 3  | O-ring                 | NBR                      |               | 1     |
| • 4  | O-ring                 | NBR                      |               | 1     |
| • 5  | Spacer ring            | POM                      |               | 1     |
| 6    | Snap ring              | Steel                    | Nickel plated | 1     |
| 7    | Piston                 | Die cast aluminium       |               | 2     |
| • 8  | O-ring