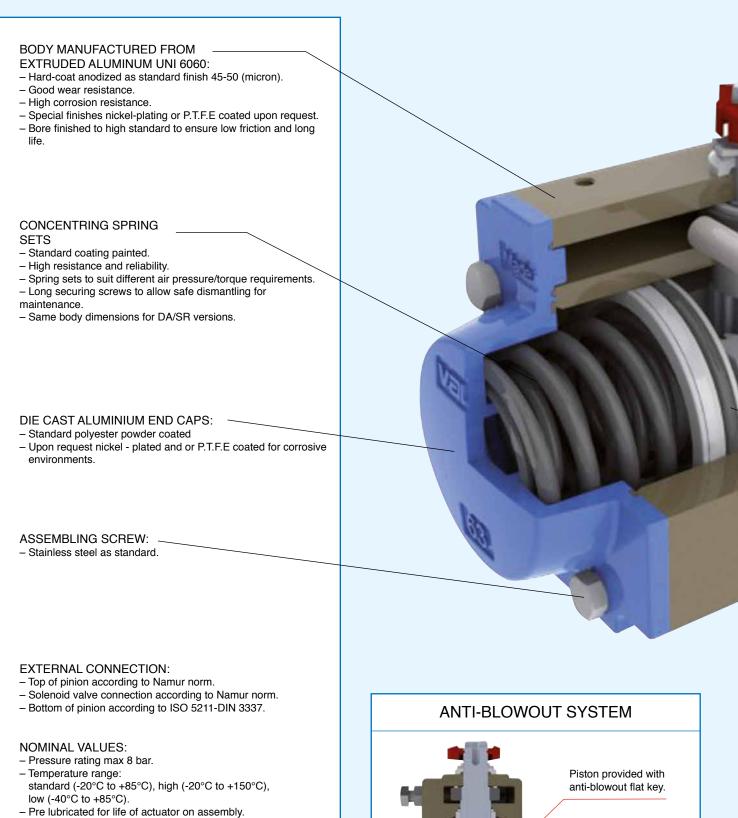

- Fully tested on manufacture 100%.











| Item | Description            | Material                 | Treatment     | Q.TA' |
|------|------------------------|--------------------------|---------------|-------|
| 1    | Body                   | Extruded aluminium       | Hard anodized | 1     |
| 2    | Anti-blowout pinion    | Steel                    | Nickel plated | 1     |
| • 3  | O-ring                 | NBR                      |               | 1     |
| • 4  | O-ring                 | NBR                      |               | 1     |
| • 5  | Spacer ring            | POM                      |               | 1     |
| 6    | Snap ring              | Steel                    | Nickel plated | 1     |
| 7    | Piston                 | Die cast aluminium       |