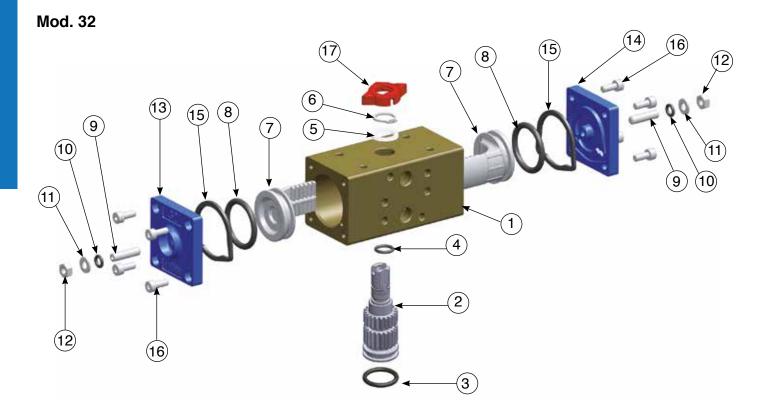

- Fully tested on manufacture 100%.

| Item | Description            | Material                 | Treatment     | Q.TA' |
|------|------------------------|--------------------------|---------------|-------|
| 1    | Body                   | Extruded aluminium       | Hard anodized | 1     |
| 2    | Anti-blowout pinion    | Steel                    | Nickel plated | 1     |
| • 3  | O-ring                 | NBR                      |               | 1     |
| • 4  | O-ring                 | NBR                      |               | 1     |
| • 5  | Spacer ring            | POM                      |               | 1     |
| 6    | Snap ring              | Steel                    | Nickel plated | 1     |
| 7    | Piston                 | Die cast aluminium       |               | 2     |
| • 8  | O-ring                 | NBR                      |               | 2     |
| 9    | Stop bolt              | Stainless steel          |               | 2     |
| • 10 | O-ring                 | NBR                      |               | 2     |
| 11   | Washer                 | Stainless steel          |               | 2     |
| 12   | Stop boltretaining nut | Stainless steel          |               | 2     |
| 13   | Left end cap           | Die cast aluminium       | Painted       | 1     |
| 14   | Right end cap          | Die cast aluminium       | Painted       | 1     |
| 15   | End cap seats          | NBR                      |               | 2     |
| 16   | End cap fixing screw   | Stainless steel          |               | 8     |
| 17   | Position indicator     | Thermoplastic rubber TPE |               | 1     |

Parts subject to wear

U<mark>ltravalve</mark>